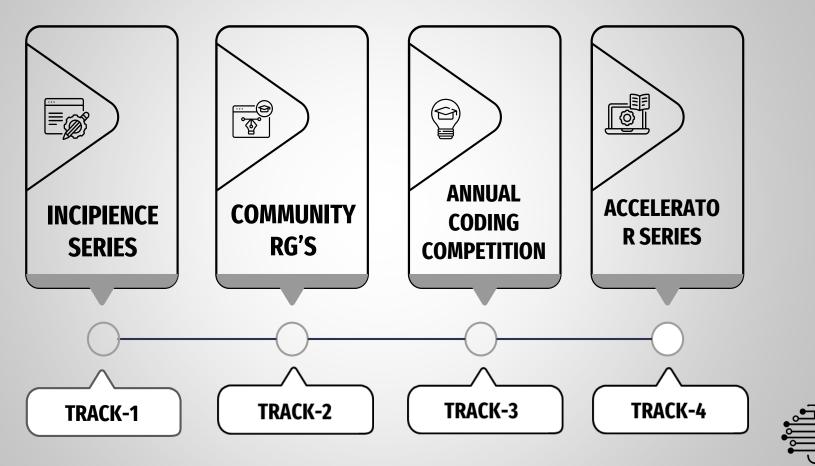

ofessor Dept of Information Science and Engineering

0

## WHAT IS AI?

Artificial intelligence leverages computers and machines to mimic the problem-solving and decision-making capabilities of the human mind.



# WHY AN AI CLUB?

AI has become a necessity in our everyday life, whether we're trying to read our emails, get driving directions, get music or movie recommendations.

### The Team



Ashwin





Vineeth

### The Team



Arundati



Gayatre



Prajwal



Kshama

### The Team



Rutajit



Sahiti



Yashas



Varun .

## WHO ARE WE ?

### AUGMENT.AI - THE ARTIFICIAL INTELLIGENCE CLUB OF BMSCE

AN INITIATIVE BY THE ISE DEPARTMENT

# **OUR VISION**

To build a community of likeminded individuals who will learn and work in the area of Artificial Intelligence.

**99** 

















## **OUR FIRST EVENT**

### 41 - TEAMS PITCHED

#### BEST TEAMS SELECTED











## **MEMBERSHIP DRIVE**



## **THANK YOU**

#### **REACH OUT TO US:**

M augment\_ai@bmsce.ac.in
☑ bmsce\_augment.ai
☑ BMSCE Augment.Ai