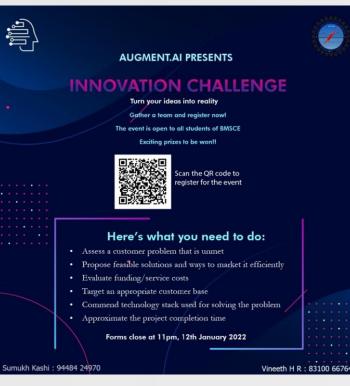

ficial intelligence leverages computers and machines to mimic the problem-solving and decision-making capabilities of the human mind.



# WHY AN AI CLUB?

AI has become a necessity in our everyday life, whether we're trying to read our emails, get driving directions, get music or movie recommendations.

### The Team



Ashwin





Vineeth

### The Team



Arundati



Gayatre



Prajwal



Kshama

### The Team



Rutajit



Sahiti



Yashas



Varun .

## WHO ARE WE ?

### AUGMENT.AI - THE ARTIFICIAL INTELLIGENCE CLUB OF BMSCE

AN INITIATIVE BY THE ISE DEPARTMENT

# **OUR VISION**

To build a community of likeminded individuals who will learn and work in the area of Artificial Intelligence.

**99** 

















## **OUR FIRST EVENT**

### 41 - TEAMS PITCHED

#### BEST TEAMS SELECTED











## **MEMBERSHIP DRIVE**



## **THANK YOU**

#### **REACH OUT TO US:**

M augment\_ai@bmsce.ac.in
☑ bmsce\_augment.ai
☑ BMSCE Augment.Ai