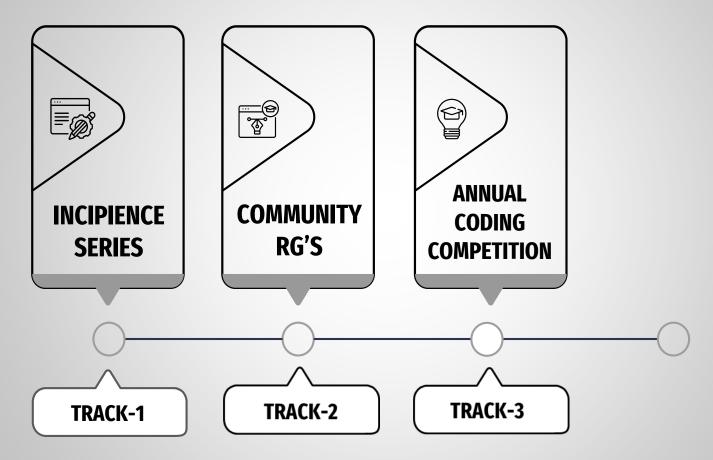

t Professor Dept of Information Science and Engineering

0

## WHAT IS AI?

Artificial intelligence leverages computers and machines to mimic the problem-solving and decision-making capabilities of the human mind.



# WHY AN AI CLUB?

AI has become a necessity in our everyday life, whether we're trying to read our emails, get driving directions, get music or movie recommendations.

### The Team



Ashwin





Vineeth

### The Team



Arundati



Gayatre



Prajwal



Kshama

### The Team



Rutajit



Sahiti



Yashas



Varun .

## WHO ARE WE ?

### AUGMENT.AI - THE ARTIFICIAL INTELLIGENCE CLUB OF BMSCE

AN INITIATIVE BY THE ISE DEPARTMENT

# **OUR VISION**

To build a community of likeminded individuals who will learn and work in the area of Artificial Intelligence.

**99** 

















## **OUR FIRST EVENT**

### 41 - TEAMS PITCHED

#### BEST TEAMS SELECTED











## **MEMBERSHIP DRIVE**



## **THANK YOU**

#### **REACH OUT TO US:**

M augment\_ai@bmsce.ac.in
☑ bmsce\_augment.ai
☑ BMSCE Augment.Ai